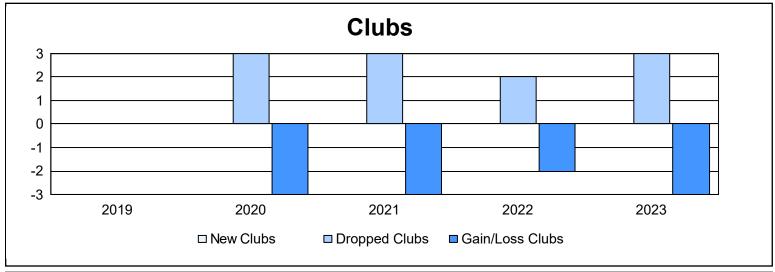

District 31 I As of June 2023 Cumulative

| Year      | New<br>Clubs | Dropped<br>Clubs | Gain/<br>Loss<br>Clubs | New<br>Members | Charter<br>Members | Reinstate<br>Members | Transfer<br>Members | Total<br>Member<br>Added | Total<br>Members<br>Dropped | Gain/<br>Loss<br>Members |
|-----------|--------------|------------------|------------------------|----------------|--------------------|----------------------|---------------------|--------------------------|-----------------------------|--------------------------|
| 2018-2019 | 0            | 0                | 0                      | 67             | 0                  | 1                    | 8                   | 76                       | 121                         | -45                      |
| 2019-2020 | 0            | 3                | -3                     | 62             | 0                  | 8                    | 19                  | 89                       | 154                         | -65                      |
| 2020-2021 | 0            | 3                | -3                     | 50             | 1                  | 5                    | 14                  | 70                       | 177                         | -107                     |
| 2021-2022 | 0            | 2                | -2                     | 67             | 3                  | 2                    | 3                   | 75                       | 131                         | -56                      |
| 2022-2023 | 0            | 3                | -3                     | 84             | 2                  | 12                   | 4                   | 102                      | 122                         | -20                      |
| Average   | 0            | 2                | -2                     | 66             | 1                  | 6                    | 10                  | 82                       | 141                         | -59                      |