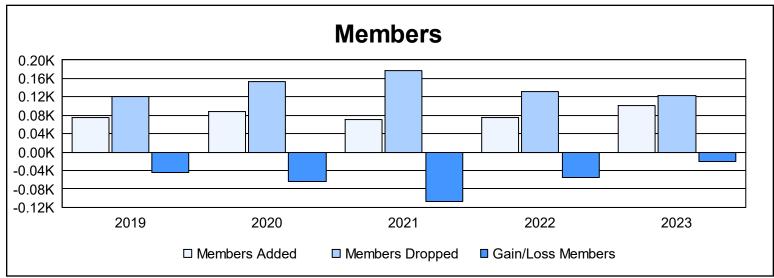

District 31 I As of June 2023 Cumulative

| Year      | New<br>Clubs | Dropped<br>Clubs | Gain/<br>Loss<br>Clubs | New<br>Members | Charter<br>Members | Reinstate<br>Members | Transfer<br>Members | Total<br>Member<br>Added | Total<br>Members<br>Dropped | Gain/<br>Loss<br>Members |
|-----------|--------------|------------------|------------------------|----------------|--------------------|----------------------|---------------------|--------------------------|-----------------------------|--------------------------|
| 2018-2019 | 0            | 0                | 0                      | 67             | 0                  | 1                    | 8                   | 76                       | 121                         | -45                      |
| 2019-2020 | 0            | 3                | -3                     | 62             | 0                  | 8                    | 19                  | 89                       | 154                         | -65                      |
| 2020-2021 | 0            | 3                | -3                     | 50             | 1                  | 5                    | 14                  | 70                       | 177                         | -107                     |
| 2021-2022 | 0            | 2                | -2                     | 67             | 3                  | 2                    | 3                   | 75                       | 131                         | -56                      |
| 2022-2023 | 0            | 3                | -3                     | 84             | 2                  | 12                   | 4                   | 102                      | 122                         | -20                      |
| Average   | 0            | 2                | -2                     | 66             | 1                  | 6                    | 10                  | 82                       | 141                         | -59                      |